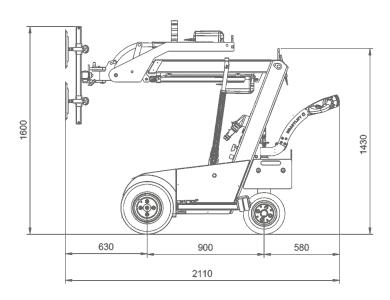

Ultra compact design.

With folded handlebar and after removal of the vacuum cup frame total length is reduced to only 1.435mm.

Able to fit in a construction lift.

If narrow front wheels are installed (optional) width goes down to just 800mm, being able this way to go through a regular door.