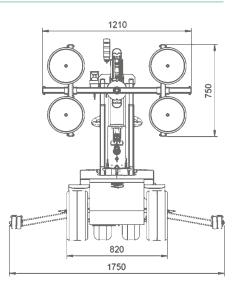

| DESCRIPTION       | VALUE       |
|-------------------|-------------|
| Front-wheel drive | 1500 W AC   |
| Suction pads      | 4 x Ø300 mm |
| Width             | 820 mm      |
| Curb weight       | 620 kg      |