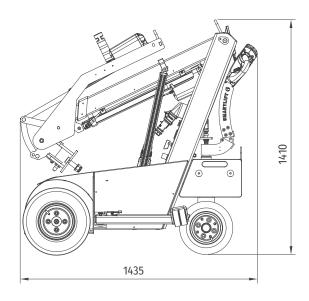

Ultra compact design.

With folded handlebar and after removal of the vacuum cup frame total length is reduced to only 1.435mm.

Able to fit in a construction lift.

If narrow front wheels are installed (optional) width goes down to just 800mm, being able this way to go through a regular door.