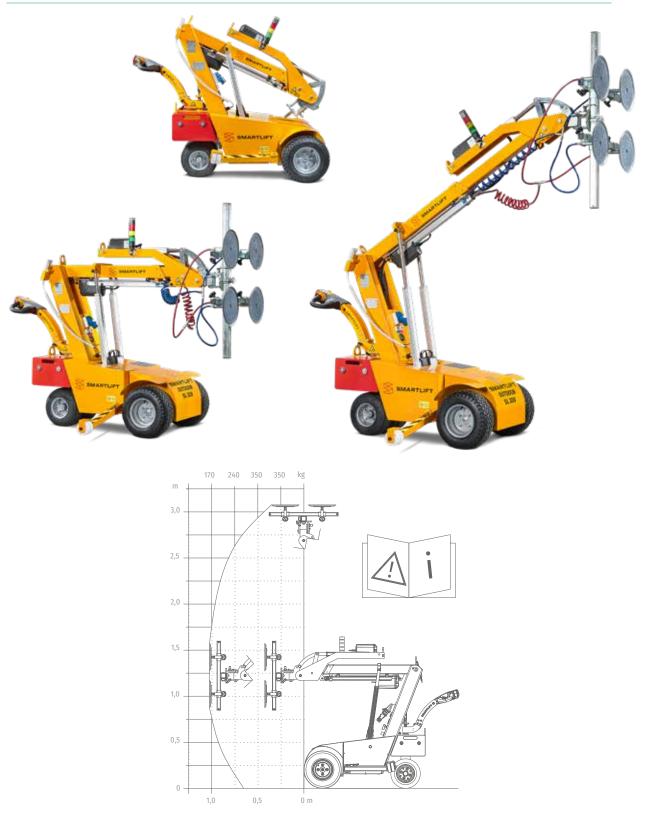

## **TECHNICAL DATA**

| DESCRIPTION             | VALUE                 |
|-------------------------|-----------------------|
| Model                   | SL309 OUTDOOR COMPACT |
| Lifting cap. arm in/out | 350/170 kg            |
| Lifting height          | 3070 mm               |
| Extension of arm        | 600 mm                |
| Tip from horizontal     | 35° back / 135° fwd   |
| Side shift              | 100 mm                |
| Charging voltage        | 230 V / 110 V         |
| Charging time           | Approx. 10 hrs        |
| Running period          | Up to 10 hrs          |

| DESCRIPTION       | VALUE       |
|-------------------|-------------|
| Front-wheel drive | 1500 W AC   |
| Suction pads      | 4 x Ø300 mm |
| Width             | 820 mm      |
| Curb weight       | 620 kg      |